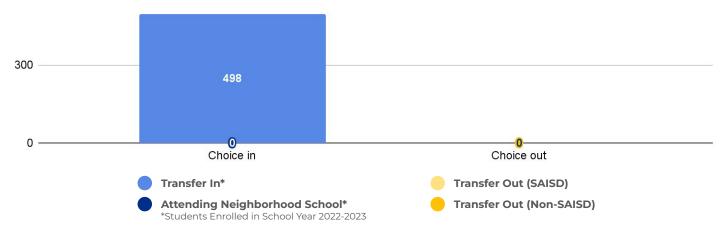

# **Fox Tech High School**

### **SCHOOL OVERVIEW**

Location:

637 N Main Ave
San Antonio, TX 78205

Grades:

9-12

Enrollment:

498

Poverty Index:

48%

Trustee/SMD:

Sorensen - District 1

HS Feeder Pattern:

Brackenridge

#### **Recommendation:**

 Fox Tech is a specialty high school. No rightsizing-related actions make an immediate impact on this school.



### PRIMARY CRITERIA #1: 2022-23 ENROLLMENT

2023 Enrollment
498

Campus Type
Specialty HS

Enrollment Threshold
400



2018 2019 2020 2021 2022 2023

Total Enrollment: 384 371 436 466 476 498

### PRIMARY CRITERIA #2: FACILITY COST PER PUPIL

\$9,223



## PRIMARY CRITERIA #3: 2022-23 FACILITY USE





# **Fox Tech High School**

### **DEMOGRAPHICS**



### **2022 ACADEMIC PERFORMANCE**



## 2022-23 CHOICE IN / CHOICE OUT



## **BRIEF CRITERIA ANALYSIS**

Fox Tech was not considered for and is not being immediately impacted by rightsizing decisions.