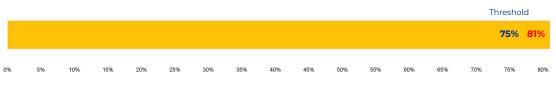

# **Fox Tech High School**

### **SCHOOL OVERVIEW**

Location:

637 N Main Ave
San Antonio, TX 78205

Grades:

9-12

Enrollment:

498

Poverty Index:

48%

Trustee/SMD:

Sorensen - District 1

HS Feeder Pattern:

Brackenridge

#### **Recommendation:**

 Fox Tech is a specialty high school. No rightsizing-related actions make an immediate impact on this school.



### PRIMARY CRITERIA #1: 2022-23 ENROLLMENT

2023 Enrollment
498

Campus Type
Specialty HS

Enrollment Threshold
400



2018 2019 2020 2021 2022 2023

Total Enrollment: 384 371 436 466 476 498

### PRIMARY CRITERIA #2: FACILITY COST PER PUPIL

\$9,223



## PRIMARY CRITERIA #3: 2022-23 FACILITY USE





# **Fox Tech High School**

### **DEMOGRAPHICS**



### **2022 ACADEMIC PERFORMANCE**



## 2022-23 CHOICE IN / CHOICE OUT



## **BRIEF CRITERIA ANALYSIS**

Fox Tech was not considered for and is not being immediately impacted by rightsizing decisions.