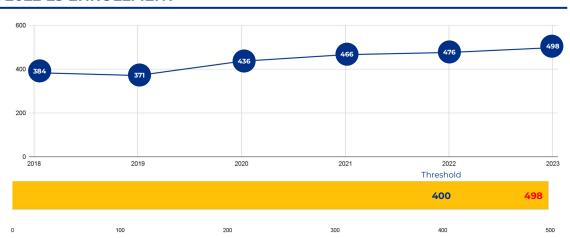

### PRIMARY CRITERIA #1: 2022-23 ENROLLMENT

2023 Enrollment
498

Campus Type
Specialty HS

Enrollment Threshold
400

2018 2019 2020 2021 2022 2023

Total Enrollment: 384 371 436 466 476 498