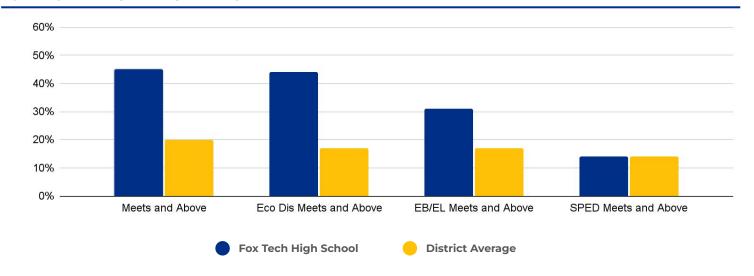

# **Fox Tech High School**

### **SCHOOL OVERVIEW**

Location:

637 N Main Ave
San Antonio, TX 78205

Grades:

9-12

Enrollment:

498

Poverty Index:

48%

Trustee/SMD:

Sorensen - District 1

HS Feeder Pattern:

Brackenridge

#### **Recommendation:**

 Fox Tech is a specialty high school. No rightsizing-related actions make an immediate impact on this school.



### PRIMARY CRITERIA #1: 2022-23 ENROLLMENT

2023 Enrollment
498

Campus Type
Specialty HS

Enrollment Threshold
400



2018 2019 2020 2021 2022 2023

Total Enrollment: 384 371 436 466 476 498

### PRIMARY CRITERIA #2: FACILITY COST PER PUPIL

\$9,223



## PRIMARY CRITERIA #3: 2022-23 FACILITY USE





# **Fox Tech High School**

### **DEMOGRAPHICS**



### **2022 ACADEMIC PERFORMANCE**



## 2022-23 CHOICE IN / CHOICE OUT



## **BRIEF CRITERIA ANALYSIS**

Fox Tech was not considered for and is not being immediately impacted by rightsizing decisions.