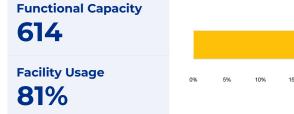

# **Fox Tech High School**

### **SCHOOL OVERVIEW**

Location:

637 N Main Ave
San Antonio, TX 78205

Grades:

9-12

Enrollment:

498

Poverty Index:

48%

Trustee/SMD:

Sorensen - District 1

HS Feeder Pattern:

Brackenridge

#### **Recommendation:**

 Fox Tech is a specialty high school. No rightsizing-related actions make an immediate impact on this school.



### PRIMARY CRITERIA #1: 2022-23 ENROLLMENT

2023 Enrollment
498

Campus Type
Specialty HS

Enrollment Threshold
400



2018 2019 2020 2021 2022 2023

Total Enrollment: 384 371 436 466 476 498

### PRIMARY CRITERIA #2: FACILITY COST PER PUPIL

\$9,223



## PRIMARY CRITERIA #3: 2022-23 FACILITY USE





# **Fox Tech High School**

### **DEMOGRAPHICS**



### **2022 ACADEMIC PERFORMANCE**



## 2022-23 CHOICE IN / CHOICE OUT



## **BRIEF CRITERIA ANALYSIS**

Fox Tech was not considered for and is not being immediately impacted by rightsizing decisions.