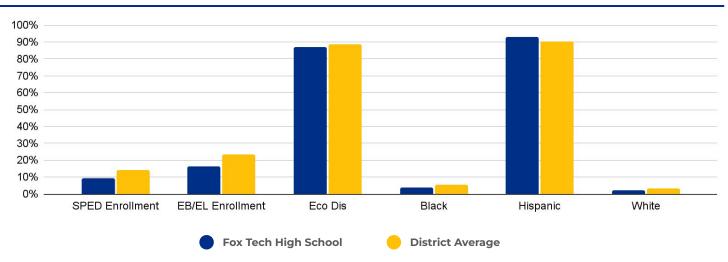

# **Fox Tech High School**

### **SCHOOL OVERVIEW**

Location:

637 N Main Ave
San Antonio, TX 78205

Grades:

9-12

Enrollment:

498

Poverty Index:

48%

Trustee/SMD:

Sorensen - District 1

HS Feeder Pattern:

Brackenridge

#### **Recommendation:**

 Fox Tech is a specialty high school. No rightsizing-related actions make an immediate impact on this school.



### PRIMARY CRITERIA #1: 2022-23 ENROLLMENT

2023 Enrollment
498

Campus Type
Specialty HS

Enrollment Threshold
400



2018 2019 2020 2021 2022 2023

Total Enrollment: 384 371 436 466 476 498

### PRIMARY CRITERIA #2: FACILITY COST PER PUPIL

\$9,223



## PRIMARY CRITERIA #3: 2022-23 FACILITY USE





# **Fox Tech High School**

### **DEMOGRAPHICS**



### **2022 ACADEMIC PERFORMANCE**



## 2022-23 CHOICE IN / CHOICE OUT



## **BRIEF CRITERIA ANALYSIS**

Fox Tech was not considered for and is not being immediately impacted by rightsizing decisions.